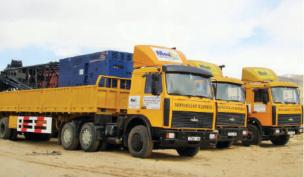

## TRUCKING SERVICE

Mongolian Express is a licensed customs bonded trucker. Company offer the trucking of the different types of cargoes to all regions of Mongolia. Also our trucks deliver and pick-up the cargoes from the frontier cities in the Russian Federation and China.

One of the advantages of the company is the availability of its own fleet of vehicles of various carrying capacity that ensures prompt pick-up and experienced delivery services for our customer.

We provide the following services:

ЙДЛЫН АЛБА

- Delivery of import/export and project cargoes by trucks
- Transportation of oversized cargo
- Transportation of dangerous goods
- Temperature controlled delivery

To ensure the safety of the goods en route and manage the delivery process, we monitor the movement of vehicles along the route using GPS and mobile communications.