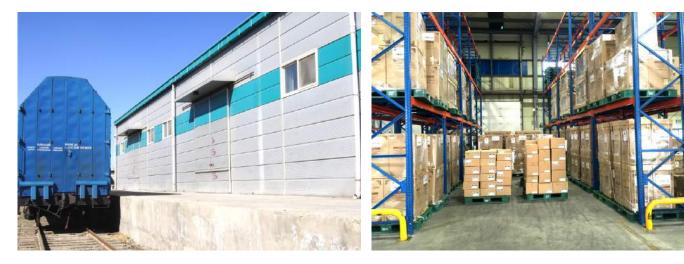

#### MONEX TERMINAL

We operate from our own terminal to ensure a rapid unload, secure storage and timely delivery Mongol Express terminal (Monex Terminal) was founded in 2001 and it is located 2 km distance from Ulaanbaatar railway sorting station. Our terminal is equipped with modern equipment and designed to meet the specific needs of import-export oriented and domestic customers. Terminal services include the handling of containerized, wagon and truck shipments, local trucking and door delivery.

The operation at Monex terminal meets all safety requirements.

At our terminal we implement "Single window" concept when the whole process of customs clearance, tax and duty payment and arranging of cargo delivery can be performed at Terminal.

Thanks to the smooth operation of the terminal, we manage to implement complex orders for the delivery of goods just in time.

- Monex Terminal
- ✓ Area: 31,000 m2
- ✓ Terminal crane with lifting capacity 50 tons
- ✓ 2 railway branch lines
- Handling capacity 10,000 TEU per year
- ✓ 2 customs bonded warehouses
- ✓ Own truck fleet
- ✓ Handling of refrigerated containers

#### WAREHOUSING SERVICES

The company operates a warehouse facility in Ulaanbaatar. Our warehouses comply with safety and environmental standards and the company's warehousing services include:

- Customs clearance and storage of goods at customs bonded warehouses
- Storage at normal warehouses
- ✓ Open yard storage area
- Inventory management and control