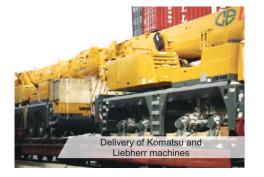

# PROJECT LOGISTICS

Mongolian Express is one of most experienced project logistics service providers in Mongolia.

Company specializes in the handling of project cargoes and has successfully organized logistics and performed the delivery of goods for international projects that have been implemented in energy & infrastructure sector in Mongolia in the last 18 years. We organized customized solutions for transportation of industrial plant, mining equipment, machineries, oversized and heavy-lift shipments.

# IMPLEMENTED PROJECTS:

- ✓ Transportation of equipment for the new CH power plant in Dalanzadgad (1999)
- Delivery of the walking excavator on 130 railway wagons for the coal mine Shivee-Ovoo (2001)
- ✓ Organization of transportation of 25.000 tons of grain from the USA (2002)
- ✓ Transportation of equipment for Tayshir Hydro-electric power plant (2004-2005)
- Delivery of equipment for CH Power Plant No. 4 in Ulaanbaatar (2006)
- ✓ Delivery of 400 units of city buses Daewoo from South Korea to Ulaanbaatar (2009)
- ✓ Transportation of construction cargo and equipment for a new sports palace for 5,000 seats in Ulaanbaatar (2009-2011)
- ✓ Delivery of medical equipment from Austria to 3 major medical centers in Ulaanbaatar (2015)
- ✓ Transportation of 50 units fire trucks from Japan and Austria (2013, 2016)
- ✓ Transportations for New Ulaanbaatar International Airport Project (2014-2016)
- ✓ Delivery of wind turbines for 50 MW wind farm project in South Gobi (2017)