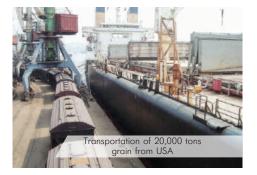

# IMPLEMENTED PROJECTS:

- ✓ Transportation of equipment for the new CH power plant in Dalanzadgad (1999)
- Delivery of the walking excavator on 130 railway wagons for the coal mine Shivee-Ovoo (2001)
- ✓ Organization of transportation of 25.000 tons of grain from the USA (2002)
- ✓ Transportation of equipment for Tayshir Hydro-electric power plant (2004-2005)
- Delivery of equipment for CH Power Plant No. 4 in Ulaanbaatar (2006)
- ✓ Delivery of 400 units of city buses Daewoo from South Korea to Ulaanbaatar (2009)
- ✓ Transportation of construction cargo and equipment for a new sports palace for 5,000 seats in Ulaanbaatar (2009-2011)
- ✓ Delivery of medical equipment from Austria to 3 major medical centers in Ulaanbaatar (2015)
- ✓ Transportation of 50 units fire trucks from Japan and Austria (2013, 2016)
- ✓ Transportations for New Ulaanbaatar International Airport Project (2014-2016)
- ✓ Delivery of wind turbines for 50 MW wind farm project in South Gobi (2017)