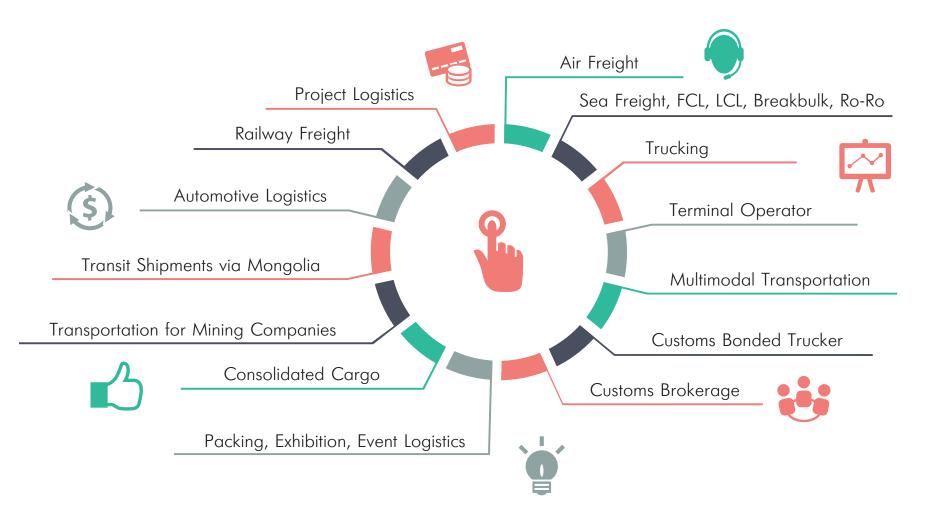

# PRODUCTS & SOLUTIONS

#### RAILWAY FREIGHT AND MULTIMODAL TRANSPORTATION

Railway freight is a most safe and secure transport alternative to and out of Mongolia. Mongolian Express organizes a full range of railway freight forwarding services including domestic, export, importand transit transportation through the territories of Mongolia, Russia, China and CIS countries.

Our company arranges the multimodal transportation of the containerized FCL/LCL shipments, breakbulk and oversized cargoes to/from Mongolia from/to all over the world. Monex also offers freight consultancy and providing logistics solutions to our customers.

#### AIR FREIGHT

Mongolian Express has a leading position by the volume of expedited air cargo in Mongolia. Our company is the cargo agent of IATA and our air freight services include international and domestic air transportation, customs clearance at airports and door delivery. We offer the following services:

## TRUCKING SERVICE

Mongolian Express is a licensed customs bonded trucker. Company offer the trucking of the different types of cargoes to all regions of Mongolia. Also our trucks deliver and pick-up the cargoes from the frontier cities in the Russian Federation and China.

# PROJECT LOGISTICS

Mongolian Express is one of most experienced project logistics service providers in Mongolia.

Company specializes in the handling of project cargoes and has successfully organized logistics and performed the delivery of goods for international projects that have been implemented in energy & infrastructure sector in Mongolia in the last 18 years. We organized customized solutions for transportation of industrial plant, mining equipment, machineries, oversized and heavy-lift shipments.

## CONSOLIDATED CARGO

Thanks to partnership with the best carriers and consolidators, we offer integrated solutions for the transportation of consolidated cargo.

Currently our service for groupage cargo includes:

#### CUSTOMS BROKERAGE

Monex as a licensed customs broker, offers a full range of clearing services, including final & temporary import, export, re-export and transit customs clearance. Our entire staff has wide experience and is represented on the customs terminals in Ulaanbaatar, Zamyn-Uud, Darhan, Erdenet, Sukhbaatar and at Chinggiskhaan International Airport in Ulaanbaatar.