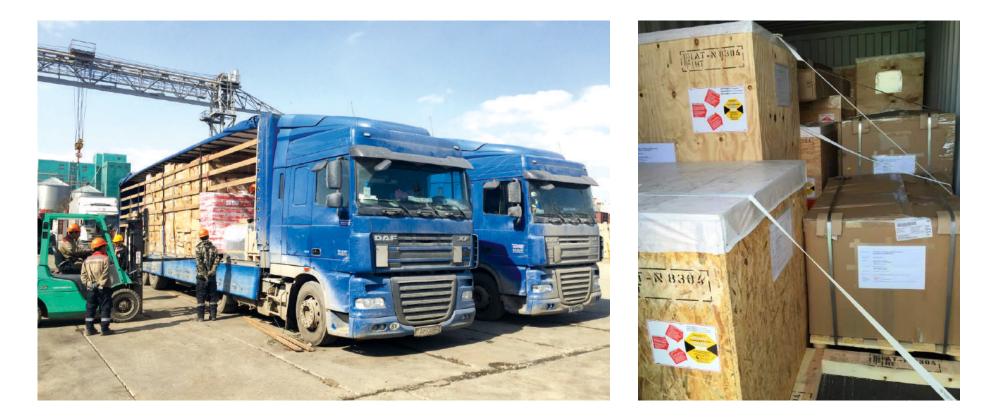

## TRUCKING SERVICE

Mongolian Express is a licensed customs bonded trucker. Company offer the trucking of the different types of cargoes to all regions of Mongolia. Also our trucks deliver and pick-up the cargoes from the frontier cities in the Russian Federation and China.

One of the advantages of the company is the availability of its own fleet of vehicles of various carrying capacity that ensures prompt pick-up and experienced delivery services for our customer.

We provide the following services:

ЙДЛЫН АЛБА

- Delivery of import/export and project cargoes by trucks
- Transportation of oversized cargo
- Transportation of dangerous goods
- Temperature controlled delivery

To ensure the safety of the goods en route and manage the delivery process, we monitor the movement of vehicles along the route using GPS and mobile communications.