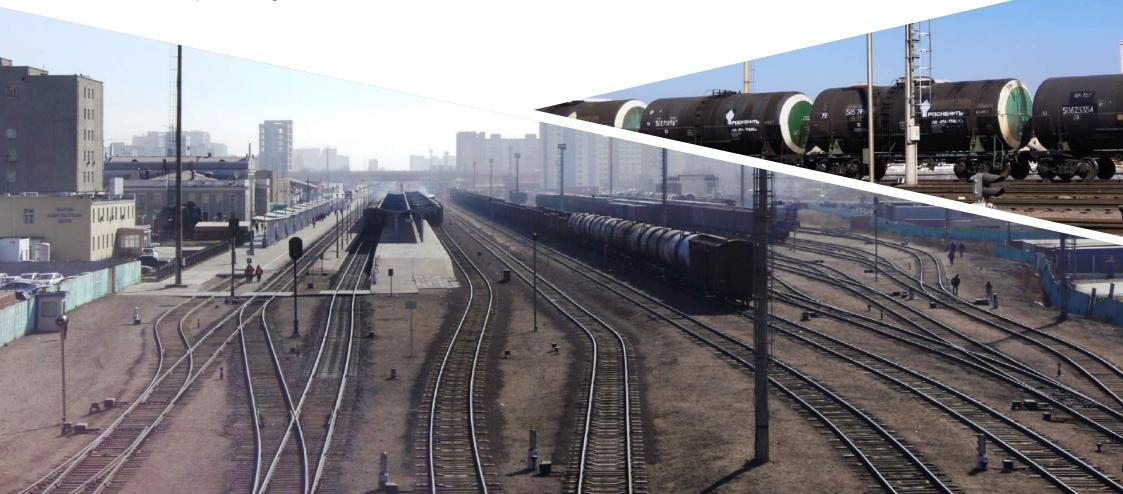

#### RAILWAY FREIGHT AND MULTIMODAL TRANSPORTATION

Railway freight is a most safe and secure transport alternative to and out of Mongolia. Mongolian Express organizes a full range of railway freight forwarding services including domestic, export, importand transit transportation through the territories of Mongolia, Russia, China and CIS countries.

Our company arranges the multimodal transportation of the containerized FCL/LCL shipments, breakbulk and oversized cargoes to/from Mongolia from/to all over the world. Monex also offers freight consultancy and providing logistics solutions to our customers.

#### TRANSIT SHIPMENTS THROUGH MONGOLIA

Mongolian Express aims to develop a transit route through Mongolia and provides railway and combined transport solutions for the transit goods from/to the Russian Federation and Europe to/from China and Asian countries via Mongolia.

This transit traffic via Mongolia is attracted by a relatively short distance and transit time, by the security of route and smooth railway transportation.

In cooperation with our international partners, the company has been organizing the transit block train shipments from China to Europe via Mongolia.