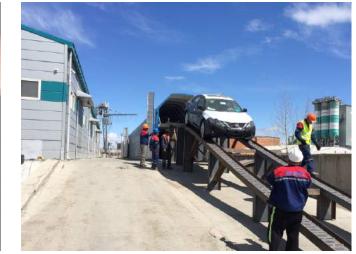

# AUTOMOTIVE LOGISTICS

Mongolian Express offers a full range of logistics services that ensure the timely delivery of new cars to the consignee at the destination. Our transportations are carried out with the use of containers, Ro-Ro carriers' services, railway car-carrier wagons and auto carriers.

Among our customers are distributors and dealers of the world's major automobile manufacturing companies.