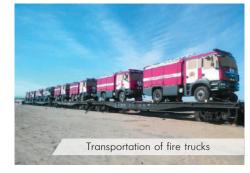

# IMPLEMENTED PROJECTS:

- ✓ Transportation of equipment for the new CH power plant in Dalanzadgad (1999)
- Delivery of the walking excavator on 130 railway wagons for the coal mine Shivee-Ovoo (2001)
- ✓ Organization of transportation of 25.000 tons of grain from the USA (2002)
- ✓ Transportation of equipment for Tayshir Hydro-electric power plant (2004-2005)
- Delivery of equipment for CH Power Plant No. 4 in Ulaanbaatar (2006)
- ✓ Delivery of 400 units of city buses Daewoo from South Korea to Ulaanbaatar (2009)
- ✓ Transportation of construction cargo and equipment for a new sports palace for 5,000 seats in Ulaanbaatar (2009-2011)
- ✓ Delivery of medical equipment from Austria to 3 major medical centers in Ulaanbaatar (2015)
- ✓ Transportation of 50 units fire trucks from Japan and Austria (2013, 2016)
- ✓ Transportations for New Ulaanbaatar International Airport Project (2014-2016)
- ✓ Delivery of wind turbines for 50 MW wind farm project in South Gobi (2017)