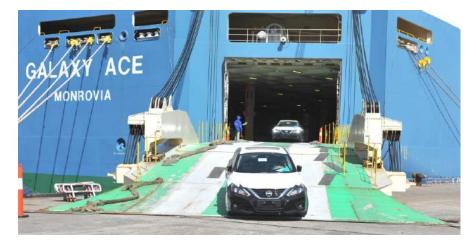

# AUTOMOTIVE LOGISTICS

Mongolian Express offers a full range of logistics services that ensure the timely delivery of new cars to the consignee at the destination. Our transportations are carried out with the use of containers, Ro-Ro carriers' services, railway car-carrier wagons and auto carriers.

Among our customers are distributors and dealers of the world's major automobile manufacturing companies.