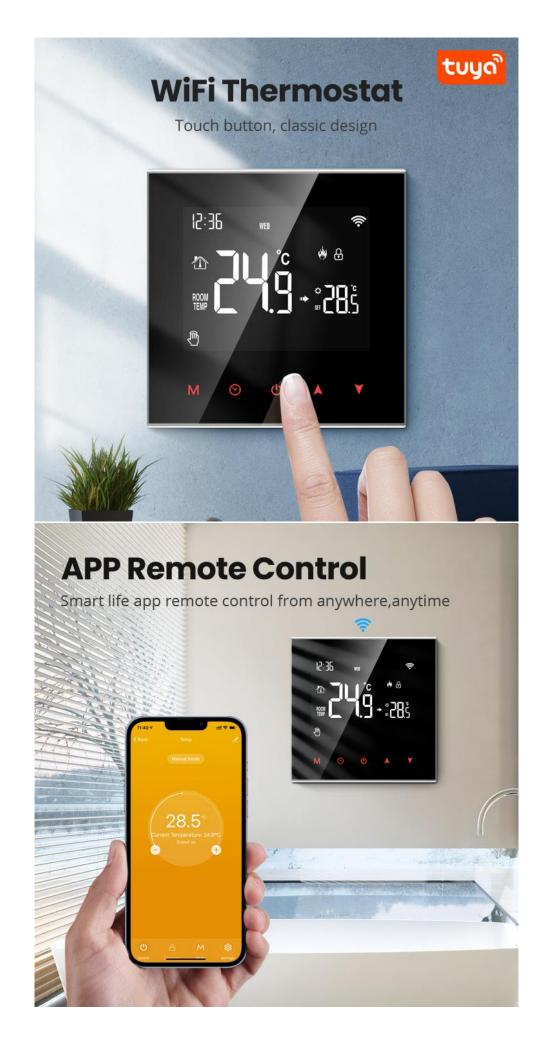

|
| Item Size               | 86 * 86 * 40mm / 3.4 * 3.4 * 1.6in                                                                                |  |  |  |  |  |
| APP                     | Smart Life/Tuya Smart                                                                                             |  |  |  |  |  |
| Voice Control           | Amazon Alexa, Google Home, Yandex Alice ect                                                                       |  |  |  |  |  |
| Protocol                | Wifi 2.4GHZ                                                                                                       |  |  |  |  |  |
| Application             | Suitable for electric heating/water gas boiler/water heating.Perfect for home, office, shopping mall, hotel, etc. |  |  |  |  |  |







# Precise temperature control, more comfortable



Temperature hysteresis

minimum temperature setting



## **Group-Control Function**

Realize group control in different room in special scene



# **Children Lock**

Locking function is designed to prevent children from operating by mistake





### **Product Parameter**



Electric Floor Heating 16A



Water/Gas Boiler 3A







| Single Item Packing Date        |                                          |  |  |  |  |
|---------------------------------|------------------------------------------|--|--|--|--|
| Electric Heating                | Water Heating/Gas Boiler:<br>GW: 219.80g |  |  |  |  |
| GW: 281.00g                     |                                          |  |  |  |  |
| NW: 170.50g                     | NW: 173.20