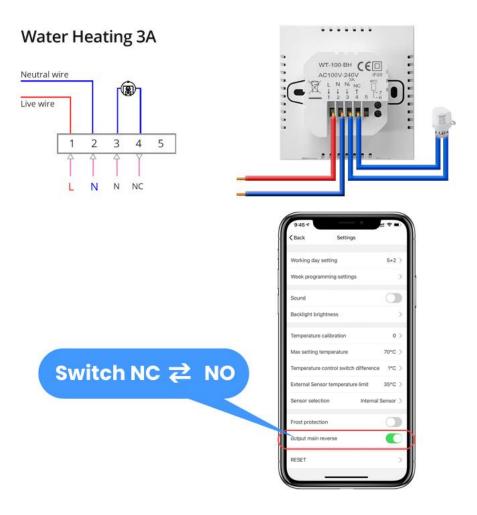

### **Product Parameter**

Electric Floor Heating 16A

Water/Gas Boiler 3A

| Single Item Packing Date        |                                          |  |  |  |  |
|---------------------------------|------------------------------------------|--|--|--|--|
| Electric Heating                | Water Heating/Gas Boiler:<br>GW: 219.80g |  |  |  |  |
| GW: 281.00g                     |                                          |  |  |  |  |
| NW: 170.50g                     | NW: 173.20g                              |  |  |  |  |
| Quantity: 1 PCS/ Box            | Quantity: 1 PCS/ Box                     |  |  |  |  |
| Package Size: 10.10x10.5x6.7 CM | Package Size: 10.10x10.5x6.7 CM          |  |  |  |  |