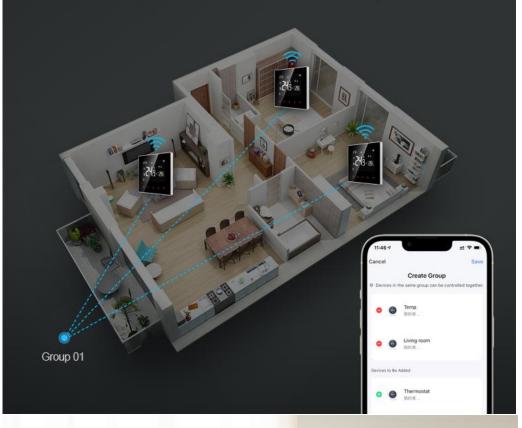

## **Group-Control Function**

Realize group control in different room in special scene