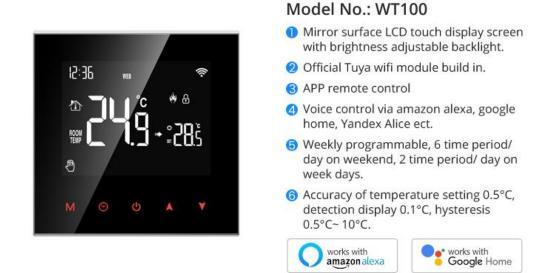

#### Specification

| -                       |                                                                                                                   |  |  |  |  |  |
|-------------------------|-------------------------------------------------------------------------------------------------------------------|--|--|--|--|--|
| Туре                    | Electric heating/Water&Boiler heating 2 in 1                                                                      |  |  |  |  |  |
| Material                | Anti-flammable PC                                                                                                 |  |  |  |  |  |
| Voltage                 | AC 95-220V 50/60Hz