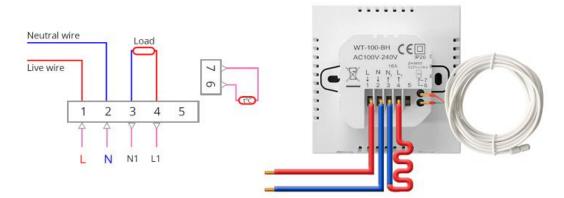

a, Google Home, Yandex Alice ect                                                                       |  |  |  |  |  |
| Protocol                | Wifi 2.4GHZ                                                                                                       |  |  |  |  |  |
| Application             | Suitable for electric heating/water gas boiler/water heating.Perfect for home, office, shopping mall, hotel, etc. |  |  |  |  |  |







# Precise temperature control, more comfortable



Temperature hysteresis

minimum temperature setting



## **Group-Control Function**

Realize group control in different room in special scene



# **Children Lock**

Locking function is designed to prevent children from operating by mistake





### **Product Parameter**



Electric Floor Heating 16A



Water/Gas Boiler 3A







| Single Item Packing Date        |                                          |  |  |  |  |
|---------------------------------|------------------------------------------|--|--|--|--|
| Electric Heating                | Water Heating/Gas Boiler:<br>GW: 219.80g |  |  |  |  |
| GW: 281.00g                     |                                          |  |  |  |  |
| NW: 170.50g                     | NW: 173.20g                              |  |  |  |  |
| Quantity: 1 PCS/ Box            | Quantity: 1 PCS/ Box                     |  |  |  |  |
| Package Size: 10.10x10.5x6.7 CM | Package Size: 10.10x10.5x6.7 CM          |  |  |  |  |

| Carton Packing Date          |                              |  |  |  |  |
|------------------------------|-------------------------