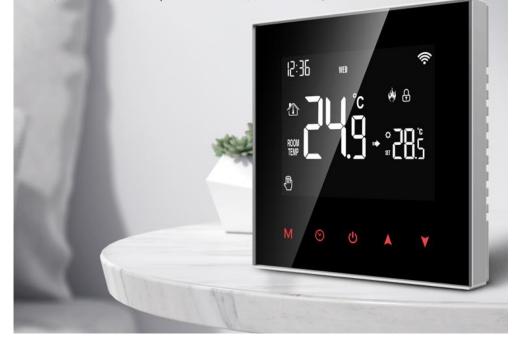

|  |  |  |  |  |
| APP                     | Smart Life/Tuya Smart                                                                                             |  |  |  |  |  |
| Voice Control           | Amazon Alexa, Google Home, Yandex Alice ect                                                                       |  |  |  |  |  |
| Protocol                | Wifi 2.4GHZ                                                                                                       |  |  |  |  |  |
| Application             | Suitable for electric heating/water gas boiler/water heating.Perfect for home, office, shopping mall, hotel, etc. |  |  |  |  |  |







# Precise temperature control, more comfortable



Temperature hysteresis

minimum temperature setting



## **Group-Control Function**

Realize group control in different room in special scene



# **Children Lock**

Locking function is designed to prevent children from operating by mistake





### **Product Parameter**



Electric Floor Heating 16A



Water/Gas Boiler 3A







| Single Item Packing Date        |                                          |  |  |  |  |
|---------------------------------|------------------------------------------|--|--|--|--|
| Electric Heating                | Water Heating/Gas Boiler:<br>GW: 219.80g |  |  |  |  |
| GW: 281.00g                     |                                          |  |  |  |  |
| NW: 170.50g                     | NW: 173.20g                              |  |  |  |  |
| Quantity: 1 PCS/ Box            | Quantity: 1 PCS/ Box