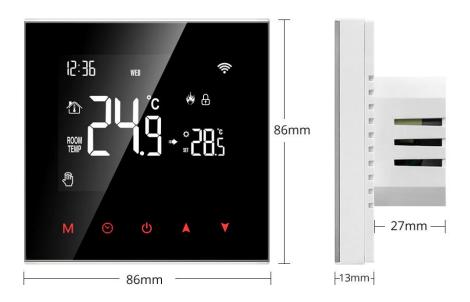

#### Specification

| -                       |                                                                                                                   |  |  |  |  |  |
|-------------------------|-------------------------------------------------------------------------------------------------------------------|--|--|--|--|--|
| Туре                    | Electric heating/Water&Boiler heating 2 in 1                                                                      |  |  |  |  |  |
| Material                | Anti-flammable PC                                                                                                 |  |  |  |  |  |
| Voltage                 | AC 95-220V 50/60Hz                                                                                                |  |  |  |  |  |
| Max. Current<br>Load    | 16A/3A                                                                                                            |  |  |  |  |  |
| Temperature<br>Accuracy | ±1°C                                                                                                              |  |  |  |  |  |
| Temperature<br>Setting  | 5°C-90°C                                                                                                          |  |  |  |  |  |
| Кеу Туре                | Touch Key                                                                                                         |  |  |  |  |  |
| Item Size               | 86 * 86 * 40mm / 3.4 * 3.4 * 1.6in                                                                                |  |  |  |  |  |
| APP                     | Smart Life/Tuya Smart                                                                                             |  |  |  |  |  |
| Voice Control           | Amazon Alexa, Google Home, Yandex Alice ect                                                                       |  |  |  |  |  |
| Protocol                | Wifi 2.4GHZ                                                                                                       |  |  |  |  |  |
| Application             | Suitable for electric heating/water gas boiler/water heating.Perfect for home, office, shopping mall, hotel, etc. |  |  |  |  |  |