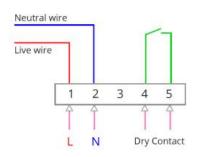

Alice ect                                                                       |  |  |  |  |  |
| Protocol                | Wifi 2.4GHZ                                                                                                       |  |  |  |  |  |
| Application             | Suitable for electric heating/water gas boiler/water heating.Perfect for home, office, shopping mall, hotel, etc. |  |  |  |  |  |







# Precise temperature control, more comfortable



Temperature hysteresis

minimum temperature setting



## **Group-Control Function**

Realize group control in different room in special scene



# **Children Lock**

Locking function is designed to prevent children from operating by mistake





### **Product Parameter**



Electric Floor Heating 16A



Water/Gas Boiler 3A







| Single Item Packing Date        |                                          |  |  |  |  |
|---------------------------------|------------------------------------------|--|--|--|--|
| Electric Heating                | Water Heating/Gas Boiler:<br>GW: 219.80g |  |  |  |  |
| GW: 281.00g                     |                                          |  |  |  |  |
| NW: 170.50g                     | NW: 173.20g                              |  |  |  |  |
| Quantity: 1 PCS/ Box            | Quantity: 1 PCS/ Box                     |  |  |  |  |
| Package Size: 10.10x10.5x6.7 CM | Package Size: 10.10x10.5x6.7 CM          |  |  |  |  |

| Carton Packing Date          |                              |  |  |  |  |
|------------------------------|------------------------------|--|--|--|--|
| El