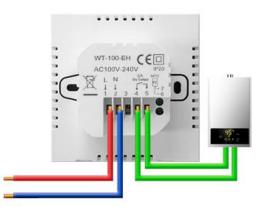

ice ect                                                                       |  |  |  |  |  |
| Protocol                | Wifi 2.4GHZ                                                                                                       |  |  |  |  |  |
| Application             | Suitable for electric heating/water gas boiler/water heating.Perfect for home, office, shopping mall, hotel, etc. |  |  |  |  |  |







# Precise temperature control, more comfortable



Temperature hysteresis

minimum temperature setting



## **Group-Control Function**

Realize group control in different room in special scene



# **Children Lock**

Locking function is designed to prevent children from operating by mistake





### **Product Parameter**



Electric Floor Heating 16A



Water/Gas Boiler 3A







| Single Item Packing Date        |                                          |  |  |  |  |
|---------------------------------|------------------------------------------|--|--|--|--|
| Electric Heating                | Water Heating/Gas Boiler:<br>GW: 219.80g |  |  |  |  |
| GW: 281.00g                     |                                          |  |  |  |  |
| NW: 170.50g                     | NW: 173.20g                              |  |  |  |  |
| Quantity: 1 PCS/ Box            | Quantity: 1 PCS/ Box                     |  |  |  |  |
| Package Size: 10.10x10.5x6.7 CM | Package Size: 10.10x10.5x6.7 CM          |  |  |  |  |

| Carton Packing Date          |                              |  |  |  |  |
|------------------------------|------------------------------|--|--|--|--|
| Elec