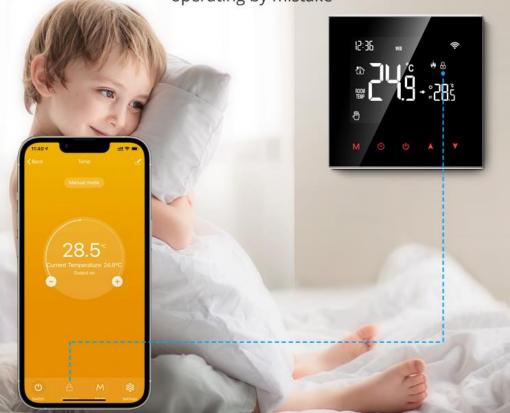

# Precise temperature control, more comfortable

Temperature hysteresis

minimum temperature setting